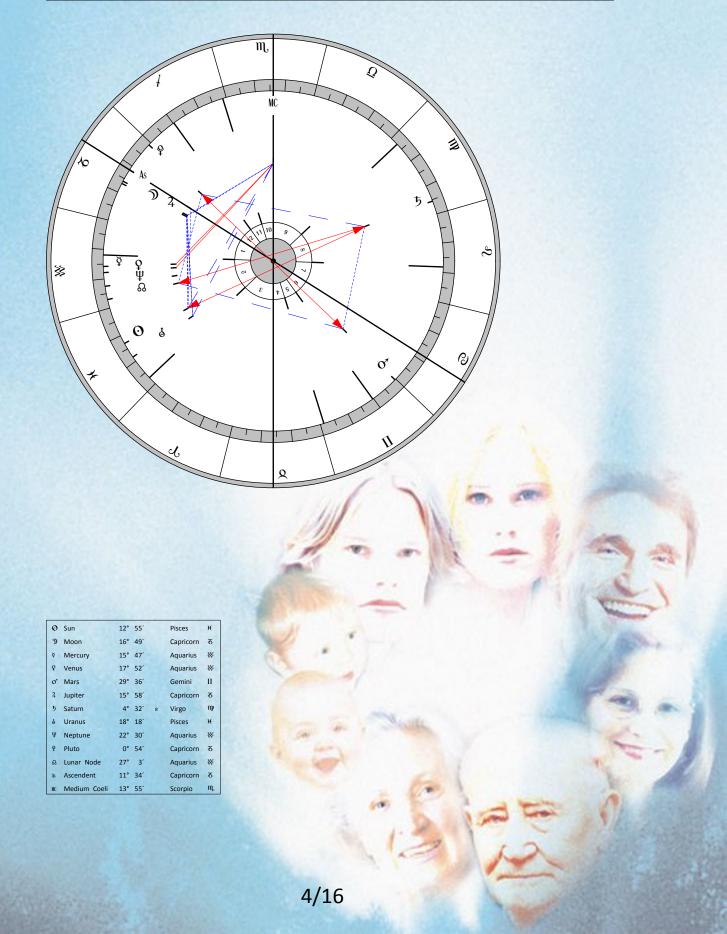

| Name           | Heinrich Muster                                                  |
|----------------|------------------------------------------------------------------|
| Birthdate      | Monday, March 3, 2008, 04:24                                     |
| Birthplace     | Stuttgart / Baden-Württemberg / Germany (B: 48° 47' N, 9° 11' O) |
| Universal Time | Monday, March 3, 2008, 03:24                                     |
| House System   | Koch                                                             |